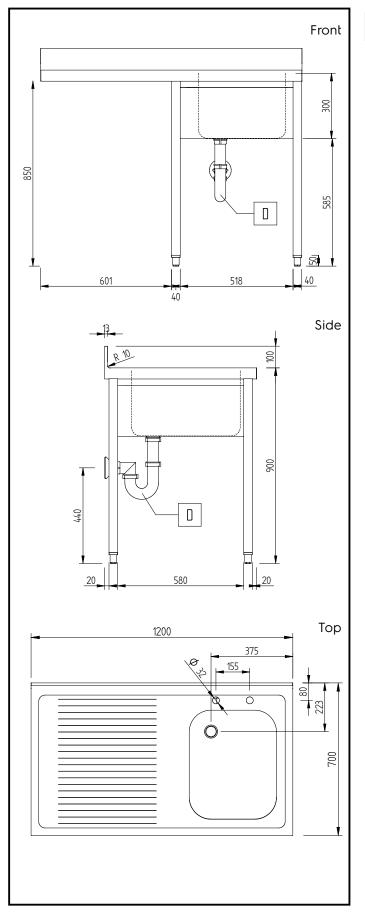

# Key Information:

| External dimensions, Width:  |              |
|------------------------------|--------------|
| 134124 (GLRISSPE)            | 1200 mm      |
| External dimensions, Depth:  | 700 mm       |
| External dimensions, Height: | 1000 mm      |
| Upstand Dimensions, Height:  | 100 mm       |
| Upstand Dimensions, Depth:   | 13 mm        |
| Upstand Dimensions, Radius:  | R=10         |
| Bowls number                 | 1            |
| Bowl dimensions              | 400X500XH250 |
| Worktop thickness:           | 50 mm        |
| Net weight:                  | 30 kg        |
|                              |              |