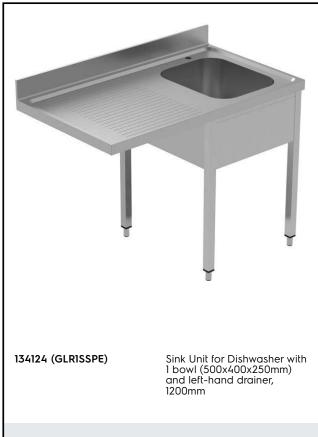

# Electrolux PROFESSIONAL

PLUS - Static Preparation 1200 mm Sink Unit for Dishwasher with 1 Bowl - Left Drain

# Key Information:

| External dimensions, Width:  |              |
|------------------------------|--------------|
| 134124 (GLRISSPE)            | 1200 mm      |
| External dimensions, Depth:  | 700 mm       |
| External dimensions, Height: | 1000 mm      |
| Upstand Dimensions, Height:  | 100 mm       |
| Upstand Dimensions, Depth:   | 13 mm        |
| Upstand Dimensions, Radius:  | R=10         |
| Bowls number                 | 1            |
| Bowl dimensions              | 400X500XH250 |
| Worktop thickness:           | 50 mm        |
| Net weight:                  | 30 kg        |
|                              |              |